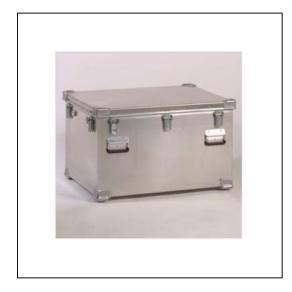

# **Aluminum - Zarges K475 Heavy Duty Case**

## Dimensions

Weight: 50 lbs Internal Length: 29.9 in Internal Width: 22 in 18.1 in Internal Height: External Length: 31.5 in External Width: 23.6 in External Height: 19.7 in Lid Height: 0 in Bottom Depth: 0 in

#### Features

Corrosion-resistant aluminumStacking corners on base and lidRemovable lid with all-round sealPressure relief valve with humidity indicatorUN approval for transporting hazardous goods possible at additional costSpecial case inserts on request