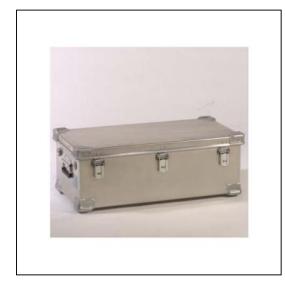

## **Aluminum - Zarges K475 Heavy Duty Case**

| Dimensions       |         |
|------------------|---------|
| Weight:          | 30 lbs  |
| Internal Length: | 29.9 in |
| Internal Width:  | 14.2 in |
| Internal Height: | 10.4 in |
| External Length: | 31.5 in |
| External Width:  | 15.7 in |
| External Height: | 11.8 in |
| Lid Height:      | 0 in    |
| Bottom Depth:    | 0 in    |

## Features

Corrosion-resistant aluminumStacking corners on base and lidRemovable lid with all-round sealPressure relief valve with humidity indicatorUN approval for transporting hazardous goods possible at additional costSpecial case inserts on request