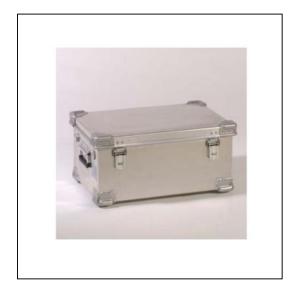

# **Aluminum - Zarges K475 Heavy Duty Case**

### **Dimensions**

Weight: 26 lbs 22 in Internal Length: Internal Width: 14.2 in 14.4 in Internal Height: External Length: 23.6 in External Width: 15.7 in External Height: 15.7 in Lid Height: 0 in Bottom Depth: 0 in

#### Features

Corrosion-resistant aluminumStacking corners on base and lidRemovable lid with all-round sealPressure relief valve with humidity indicatorUN approval for transporting hazardous goods possible at additional costSpecial case inserts on request