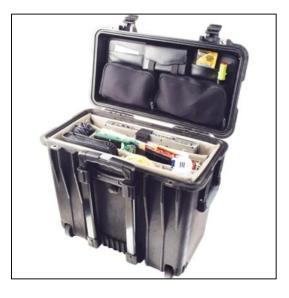

## Pelican 1447 (with Office Dividers and Lid Orgainizer) Case

| Dimensions       |         |
|------------------|---------|
| Weight:          | 17 lbs  |
| Internal Length: | 17.1 in |
| Internal Width:  | 7.5 in  |
| Internal Height: | 16 in   |
| External Length: | 19.7 in |
| External Width:  | 12 in   |
| External Height: | 18 in   |
| Lid Height:      | 2 in    |
| Bottom Depth:    | 14 in   |
|                  |         |

## Features

Injection Molded Case Retractable extension handle, wheels Comes with Padded Office Divider set and Lid Organizer Watertight, crush proof and dust proof Double throw latches Rubber over-molded handle, O-ring seal Stainless steel padlock protectors Automatic Pressure Equalization Valve