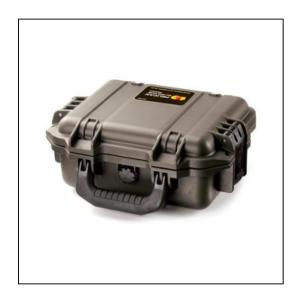

## **Dimensions**

Weight: 10 lbs Internal Length: 9.5 in Internal Width: 7.5 in Internal Height: 4.25 in 11.8 in External Length: External Width: 9.8 in External Height: 4.7 in Lid Height: 1.5 in Bottom Depth: 2.75 in

### Features

Injection Molded Case

Dust proof, Crushproof and Water Tight

2 Latches, Handle

Padlockable Hasps (lock not included)

Meets Carry-on Regulations

Vortex Valve

Similarly Sized Pelican Case: Pelican 1200