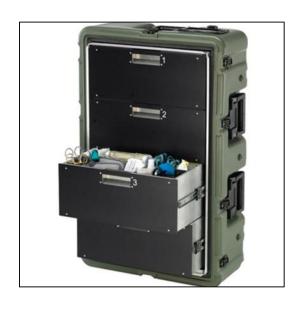

## **MedChest 4 Drawer - Mobile Medical Case**

#### Features

Rotationally Molded Case, used in Upright Position like a Cabinet 4 Drawers - each measures 15" x 6.9" x 7.8" Edge Casters Made from Fire Retardant Material Spring Loaded Butterfly Latches Customizable Divider System Full-Extension Ball-Bearing Slides