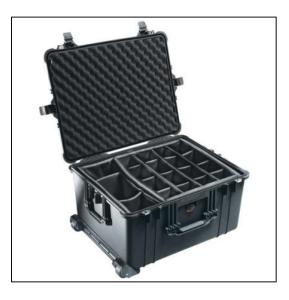

## Features

Injection Molded Case with Padded Dividers

Retractable extension handle

Wheels with stainless steel bearings

Watertight, crush proof and dust proof

Double Throw Latches, O-ring seal, Fold down handles

Stainless steel hardware and padlock protectors

Automatic Pressure Equalization Valve