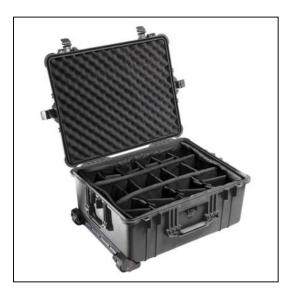

| Dimensions       |          |
|------------------|----------|
| Weight:          | 30 lbs   |
| Internal Length: | 21.78 in |
| Internal Width:  | 16.69 in |
| Internal Height: | 10.62 in |
| External Length: | 24.83 in |
| External Width:  | 19.69 in |
| External Height: | 11.88 in |
| Lid Height:      | 2.05 in  |
| Bottom Depth:    | 8.57 in  |
|                  |          |

## Features

Injection Molded Case with Padded Divider set Retractable extension handle Wheels with stainless steel bearings Watertight, crush proof and dust proof Rubber over-molded handle, Double Throw Latches Stainless steel hardware and padlock protectors

Automatic Pressure Equalization Valve, O-ring seal