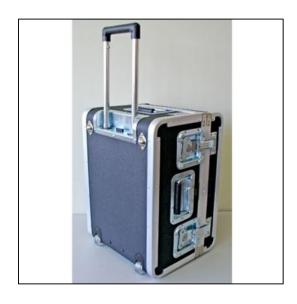

## ue Platt Guardsman ATA Tool Case w/Whheels & Handle - 777THBLU-SGSH

| Dimensions       |         |
|------------------|---------|
| Weight:          | 27 lbs  |
| Internal Length: | 18.5 in |
| Internal Width:  | 14.5 in |
| Internal Height: | 9.75 in |
| External Length: | 19.5 in |
| External Width:  | 15.5 in |
| External Height: | 12.5 in |
| Lid Height:      | 0 in    |
| Bottom Depth:    | 0 in    |

## **Features**

Built-in wheels and telescoping handleRecessed hardwareDeluxe literature pocket in lidBuilt-in TSA accepted combination lock Full length piano hingeSuper-sized sewn in pallets2 straps on bottom interior of case