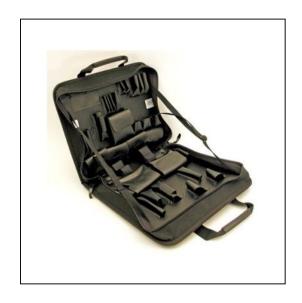

## **Platt 685ZT Master Telecom Case**

Features

24 sewn interior pockets, 5 small part pouchesSpecial pockets for tone generator and probe setHook and loop 'butset' holderShoulder strap includedOutside has 2 hook and loop closure pocketsOutside full length document pocket