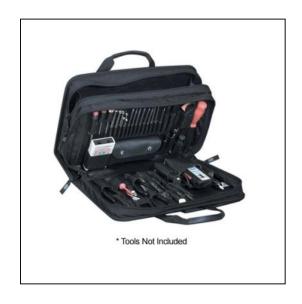

## Platt 695ZT Field Service Technician Case

#### Features

39 sewn in tool pockets and one large pouch on one side3 storage pouches and full-length literature holder on other sideOutside - 2 pockets with hook and loop flaps and document pocketShoulder strap included