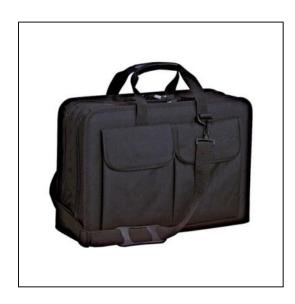

# Platt 652ZT - 4 Pallets Nylon Zipper Tool Case

#### Features

Zippered, black nylon caseHolds four tool pallets of your (Platt pallets)Outside - 2 hook and loop closure pocketsOutside - full length document pocketShoulder strap included