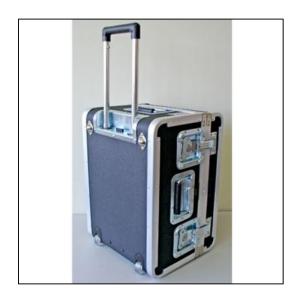

## **Dimensions**

Weight: 26 lbs 18.5 in Internal Length: Internal Width: 13 in 9.75 in Internal Height: External Length: 0 in External Width: 0 in External Height: 0 in Lid Height: 0 in Bottom Depth: 0 in

## Features

Built-in wheels and telescoping handleRecessed hardwareDeluxe literature pocket in lidBuilt-in TSA accepted combination lock Full length piano hingeTwo pallets2 straps on bottom interior of case