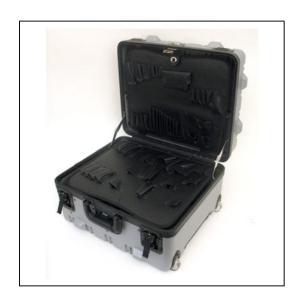

## Dimensions

Weight: 18 lbs

Internal Length: 17.5 in

Internal Width: 14.875 in

Internal Height: 9 in

External Length: 20.25 in

External Width: 17 in

External Height: 12 in

## Features

High-tech rugged ribbed caseBall-bearing wheels, Telescoping HandleBlack valance, all black hardwareBuilt-in TSA accepted combination lock Full length piano hingeCome with super-sized pallets SG and SHTwo recessed latchesCardholder, exterior mesh accessory pouchOne top handle, one side handle