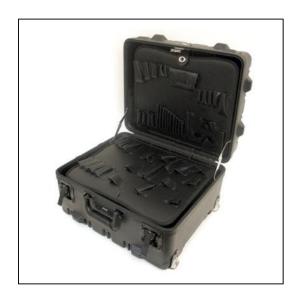

# tt Super-Size Tool Case w/ Wheels and Telescoping Handle - 369TH-SGSH

### Features

High-tech rugged ribbed caseBall-bearing wheels, Telescoping HandleBlack valance, all black hardwareBuilt-in TSA accepted combination lock Full length piano hingeCome with super-sized pallets SG and SHTwo recessed latchesCardholder, exterior mesh accessory pouchOne top handle, one side handle