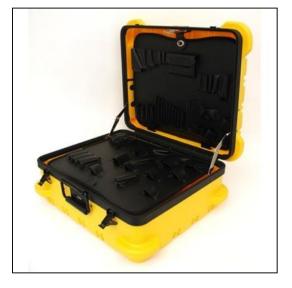

## Features

High-tech rugged ribbed caseMolded-in corner bumpersBlack valance, all black hardwareBuilt-in TSA accepted combination lock Full length piano hingeCome with super-sized pallets SG and SHSpring loaded handle, twist draw latches