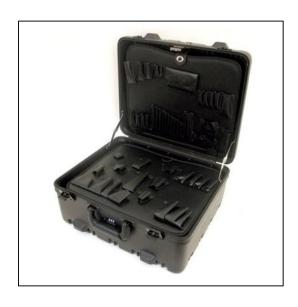

# Yellow Platt Super-Size Tool Case - 359TY-SGSH

### Features

High-tech rugged ribbed caseBlack valance, all black hardwareBuilt-in TSA accepted combination lock Full length piano hingeCome with super-sized pallets SG and SHCase key locksStitched vinyl steel-core handle