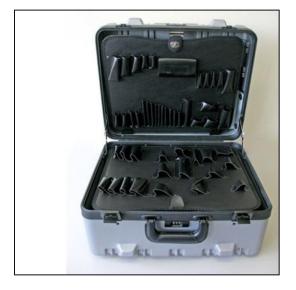

## Features

High-tech rugged ribbed caseBlack valance, all black hardwareBuilt-in TSA accepted combination lock Full length piano hingeCome with super-sized pallets SG and SHCast key locksStitched vinyl steel-core handle

## All Options and Accessories

Pallet Super-size Attache Pocket - SP (\$39.00) Pallet Super-Size Clipboard - SR (\$39.00) Pallet Super-Size Notebook - SQ (\$39.00) Pallet Winged Super-Size - WSGSH (\$82.00)