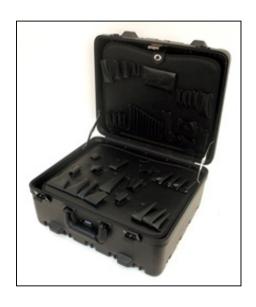

# Black Platt Super-Size Tool Case - 359TH-SGSH

#### **Features**

High-tech rugged ribbed caseBlack valance, all black hardwareBuilt-in TSA accepted combination lock Full length piano hingeCome with super-sized pallets SG and SHCase key locksStitched vinyl steel-core handle