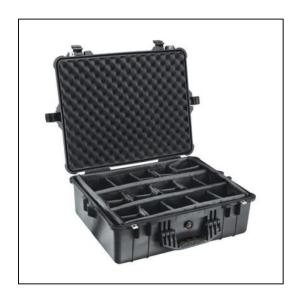

# Pelican 1604 (with Padded Dividers) Case

## **Dimensions**

Weight: 30 lbs Internal Length: 21.43 in Internal Width: 16.5 in 7.87 in Internal Height: External Length: 24.25 in External Width: 19.43 in External Height: 8.68 in Lid Height: 1.75 in Bottom Depth: 6.12 in

#### Features

Injection Molded Case

Padded Divider set

Watertight, crush proof and dust proof

Rubber over-molded handle, Double Throw Latches

O-ring seal

Stainless steel hardware and padlock protectors

Automatic Pressure Equalization Valve