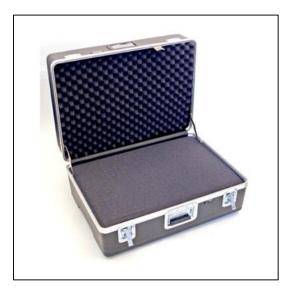

Platt 282011AH Heavy-Duty ATA Case w/ Wheels and Scoping Handle

| Dimensions       |          |
|------------------|----------|
| Weight:          | 26 lbs   |
| Internal Length: | 27.5 in  |
| Internal Width:  | 19.5 in  |
| Internal Height: | 11 in    |
| External Length: | 28.5 in  |
| External Width:  | 21.5 in  |
| External Height: | 13.25 in |
| Lid Height:      | 5.5 in   |
| Bottom Depth:    | 5.5 in   |
|                  |          |

## Features

Impact resistant HMW polyethylene case shellWheels and telescoping handleRecessed hardwareAluminum rim and gasketBuilt-in TSA accepted combination lock Full length piano hinge and spring loaded handleBlack trimStandard pick-n-pluck cubed foam interior All Options and Accessories