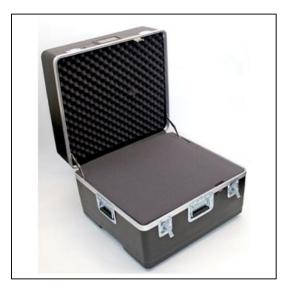

att 252316AH Heavy-Duty ATA Case w/ Wheels and Scoping Handle

| Dimensions       |           |
|------------------|-----------|
| Weight:          | 35 lbs    |
| Internal Length: | 25.25 in  |
| Internal Width:  | 23.375 in |
| Internal Height: | 16 in     |
| External Length: | 26.5 in   |
| External Width:  | 24.5 in   |
| External Height: | 18.75 in  |
| Lid Height:      | 7 in      |
| Bottom Depth:    | 9 in      |
|                  |           |

## Features

Impact resistant HMW polyethylene case shellWheels and telescoping handleRecessed hardwareAluminum rim and gasketBuilt-in TSA accepted combination lock Full length piano hinge and spring loaded handleBlack trimStandard pick-n-pluck cubed foam interior All Options and Accessories