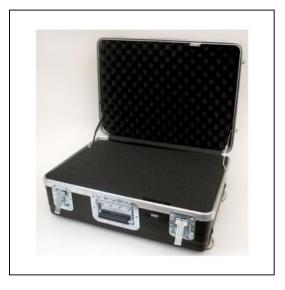

att 221609AH Heavy-Duty ATA Case w/ Wheels and Scoping Handle

| Dimensions       |         |
|------------------|---------|
| Weight:          | 19 lbs  |
| Internal Length: | 21.5 in |
| Internal Width:  | 15.5 in |
| Internal Height: | 9 in    |
| External Length: | 22 in   |
| External Width:  | 18 in   |
| External Height: | 11.5 in |
| Lid Height:      | 4 in    |
| Bottom Depth:    | 5 in    |
|                  |         |

## Features

Impact resistant HMW polyethylene case shellWheels and telescoping handleRecessed hardwareAluminum rim and gasketBuilt-in TSA accepted combination lock Full length piano hinge and spring loaded handleBlack trimStandard pick-n-pluck cubed foam interior All Options and Accessories