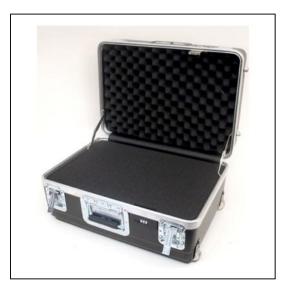

Platt 201409AH Heavy-Duty ATA Case w/ Wheels and Scoping Handle

| Dimensions       |           |
|------------------|-----------|
| Weight:          | 16 lbs    |
| Internal Length: | 19.625 in |
| Internal Width:  | 13.75 in  |
| Internal Height: | 9 in      |
| External Length: | 21.5 in   |
| External Width:  | 15 in     |
| External Height: | 11.5 in   |
| Lid Height:      | 4 in      |
| Bottom Depth:    | 5 in      |
|                  |           |

## Features

Impact resistant HMW polyethylene case shellWheels and telescoping handleRecessed hardwareAluminum rim and gasketBuilt-in TSA accepted combination lock Full length piano hinge and spring loaded handleBlack trimStandard pick-n-pluck cubed foam interior All Options and Accessories