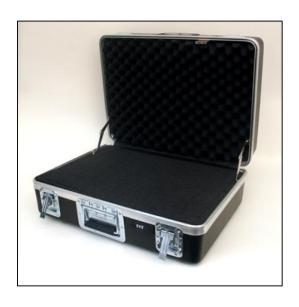

# Platt 221609A Heavy-Duty ATA Case

#### **Dimensions**

Bottom Depth:

Weight: 23 lbs Internal Length: 21.5 in Internal Width: 15.5 in 9 in Internal Height: External Length: 22 in External Width: 17 in External Height: 10.25 in Lid Height: 0 in

#### **Features**

Impact resistant HMW polyethylene shellStandard pick-n-pluck foamAluminum rim and gasketBuilt-in TSA accepted combination lockFull-length piano hinge, cardholderSpring loaded handle