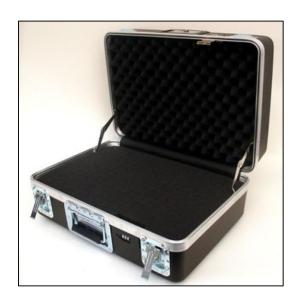

## Platt 201409A Heavy-Duty ATA Case

#### **Features**

Impact resistant HMW polyethylene shellStandard pick-n-pluck foamAluminum rim and gasketBuilt-in TSA accepted combination lockFull-length piano hinge, card holderSpring loaded handle