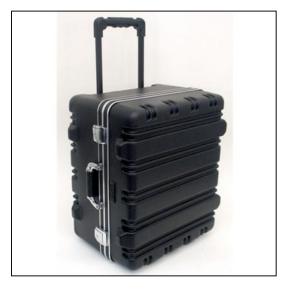

## eavy Duty Polethylene Case w/ Wheels and Telescoping Handle - 181509H

| Dimensions       |           |
|------------------|-----------|
| Weight:          | 15 lbs    |
| Internal Length: | 17.5 in   |
| Internal Width:  | 14.625 in |
| Internal Height: | 9 in      |
| External Length: | 19 in     |
| External Width:  | 17 in     |
| External Height: | 11 in     |
| Lid Height:      | 0 in      |
| Bottom Depth:    | 0 in      |
|                  |           |

## Features

Impact resistant HMW polyethylene case shellWheels and telescoping handleAluminum rim with black trim and gasketFull length piano hinge and golf grip handleCast chrome key locksStandard pick-n-pluck cubed foam interior All Options and Accessories