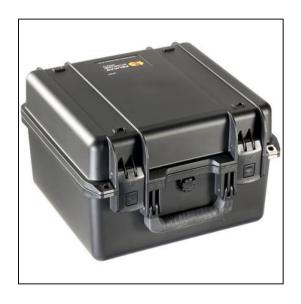

#### **Dimensions**

Weight: 10 lbs Internal Length: 14.12 in Internal Width: 13.19 in Internal Height: 9.90 in External Length: 15.25 in External Width: 15.50 in External Height: 10.22 in Lid Height: 3.20 in Bottom Depth: 6.30 in

#### Features

Injection Molded Case Shell
Double-Layered, Soft-Grip Handle
Watertight, Dustproof and Crushproof
Two Padlockable Hasps (lock not included)
Press & Dull Latches for secure closure
Vortex Valve