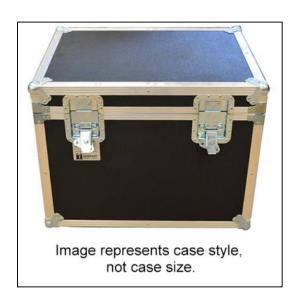

# 3/8" Fabricated Road Case

#### Features

Plastic laminate backed by 3/8" woodATA Spec 300Polyethylene foam liningAluminum angle edgingHinged lidRecessed twist latchesSpring loaded handles