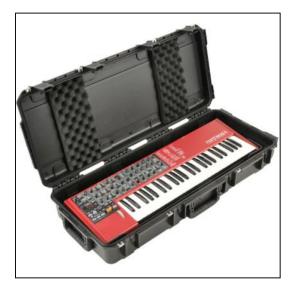

| Dimensions       |          |
|------------------|----------|
| Weight:          | 18.6 lbs |
| Internal Length: | 34.00 in |
| Internal Width:  | 13.75 in |
| Internal Height: | 4.25 in  |
| External Length: | 39.04 in |
| External Width:  | 16.81 in |
| External Height: | 6.84 in  |
| Lid Height:      | 1.50 in  |
| Bottom Depth:    | 3.00 in  |
|                  |          |

## Features

Ultra high-strength polypropylene copolymer resin UV, solvent, corrosion and fungus resistant (MIL-STD-810F) Complete gasket seal makes these cases absolutely watertight (MIL-STD-C-4150J) Automatic ambient pressure equalization valve (MIL-STD-648C & amp; IP67) Resistant to corrosion and impact damage Continuous molded-in hinge Patented "trigger release" latch system Locking loop to accept a customer supplied lock Rubber over-molded cushion grip handle Corner cleats to secure keyboard All Options and Accessories