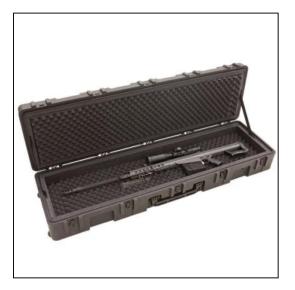

## Features

Airline approved (ATA 300)
Fits 50 Cal. / Long Rifles up to 62" in length
Waterproof, dust proof, stackable, and impact resistant
Roto molded of HDPE polyethylene for strength and durability
Roller blade style wheels
Molded in valance with gasketed seal
Black powder coated stainless steel twist latches with lockings hasps for padlocks
Cushioned rubber over-molded carrying handle and tow handle