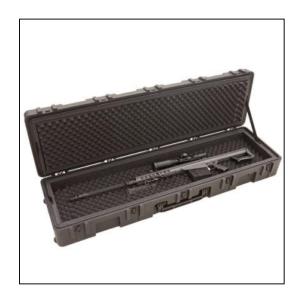

## SKB R Series Long Rifle / .50 Cal Case - 6416

#### **Features**

Airline approved (ATA 300)

Fits 50 Cal. / Long Rifles up to 62" in length

Waterproof, dust proof, stackable, and impact resistant

Roto molded of HDPE polyethylene for strength and durability

Roller blade style wheels

Molded in valance with gasketed seal

Black powder coated stainless steel twist latches with lockings hasps for padlocks

Cushioned rubber over-molded carrying handle and tow handle