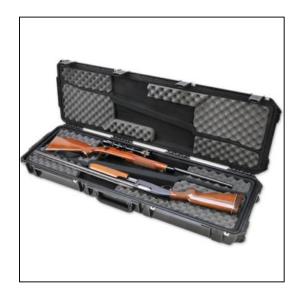

## SKB iSeries Double Rifle Case - 5014

#### Features

Bunk-bed storage system with rigid foam dividers

Rigid foam bunk-bed system

Cushion grip handles on three sides for comfortable lifting and carrying

Waterproof and dust tight design (MIL-C-4150J)

Molded-in hinge for added protection

Trigger release latch system

Snap-down rubber over-molded cushion grip handle

Ambient pressure equalization valve (MIL-STD-648C)

Resistant to UV, solvents, corrosion, fungus (MIL-STD-810F)