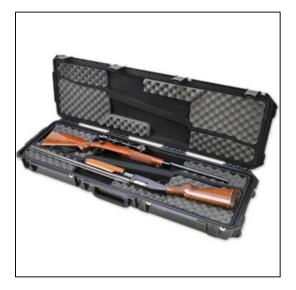

## Features

Bunk-bed storage system with rigid foam dividers

Rigid foam bunk-bed system

Cushion grip handles on three sides for comfortable lifting and carrying

Waterproof and dust tight design (MIL-C-4150J)

Molded-in hinge for added protection

Trigger release latch system

Snap-down rubber over-molded cushion grip handle

Ambient pressure equalization valve (MIL-STD-648C)

Resistant to UV, solvents, corrosion, fungus (MIL-STD-810F)

Resistant to impact damage (MIL-STD-810F)

In-line skate style wheels for easy transport