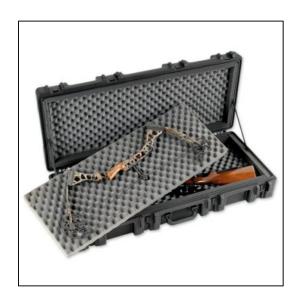

#### Features

Airline approved (ATA 300)

Convoluted bunk bed interior for accommodating two bows with the quiver removed, a rifle and a bow combination, or four rifles

Waterproof, dust proof, and impact resistant

Roto molded of HDPE polyethylene for strength and durability

Molded in valance with gasketed seal

Roller blade style wheels

Black powder coated stainless steel twist latches with lockings hasps for padlocks

Cushioned rubber over-molded carrying handle and tow handle

Stackable design