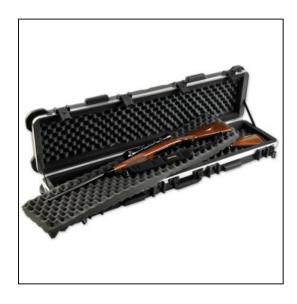

## SKB ATA Double Rifle Transport Case - 5009

#### Features

Airline approved (ATA 300 rating)

Accommodates two rifles with SKB's trademarked "bunk bed" storage system

SKB's unique Perfect Match Valance Bending System for a perfect seal

HDPE shell with weather resistant O-ring seal

Stackable design

Bumper protected hardware

Patent-pending industrial strength latches

Durable built-in poly wheels

Carry and tow handles for easy transport