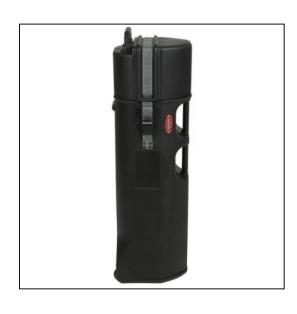

# SKB Roto-Molded Tripod Case - R3709W

### Dimensions

Weight: 15.5 lbs

Internal Length: 37 in

Internal Width: 9 in

Internal Height: 9 in

External Length: 40.25 in

External Width: 12.5 in

External Height: 11 in

#### Features

Roto-molded for strength and durability

Ergonomic molded-in carrying handles and tow handle

Convenient quiet-glide wheels

Adjustable web strap with easy release closure

Foam in lid and base

Space to adhere shipping labels