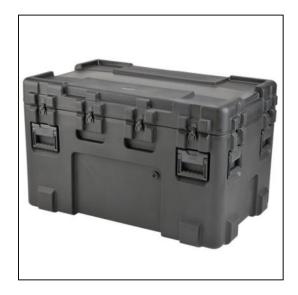

### **Dimensions**

Weight: 78 lbs 40.00 in Internal Length: Internal Width: 24.00 in Internal Height: 24.00 in External Length: 43.65 in External Width: 27.90 in External Height: 26.25 in Lid Height: 3.50 in Bottom Depth: 20.50 in

### Features

Rotationally Molded Case

Waterproof and dust tight design (MIL-C-4150J)

LLPDE Polyethylene impact resistant

Resistant to UV, solvents, corrosion, fungus (MIL-STD-810F)

Pressure relief / breather valves

Stainless steel latches and hinges

Resistant to impact damage (MIL-STD-810F)