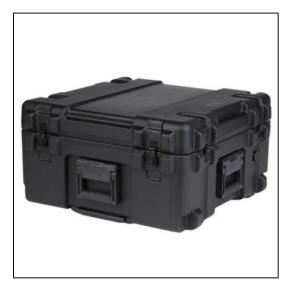

| Dimensions       |           |
|------------------|-----------|
| Weight:          | 27.00 lbs |
| Internal Length: | 22.00 in  |
| Internal Width:  | 22.00 in  |
| Internal Height: | 12.00 in  |
| External Length: | 25.45 in  |
| External Width:  | 25.40 in  |
| External Height: | 13.61 in  |
| Lid Height:      | 3.00 in   |
| Bottom Depth:    | 9.00 in   |
|                  |           |

## Features

Rotationally Molded Case with Wheels Waterproof and dust tight design (MIL-C-4150J) LLPDE Polyethylene impact resistant Resistant to UV, solvents, corrosion, fungus (MIL-STD-810F) Pressure relief / breather valves Stainless steel latches and hinges Resistant to impact damage (MIL-STD-810F)

## Variations

SKB 3R Series 2222-12 Case - Empty

SKB 3R Series 2222-12 Case - Cubed Foam

All Options and Accessories

Shipping Label Plate (\$34.99)

Combination Lock – TSA Approved (\$12.00)

Combination Lock - TSA Approved (Pair) (\$24.00)