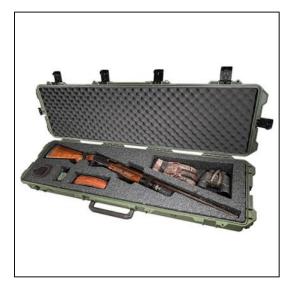

## Features

Injection Molded Case with In-line WheelsSpecialized foam interior designed for Pump or Semi-Automatic shotgun and accessoriesSix Press & amp; Pull LatchesWatertight, Crushproof and DustproofFour Padlockable Hasps (lock not included)Vortex ValveTwo Soft-Grip HandlesPowerful Hinges