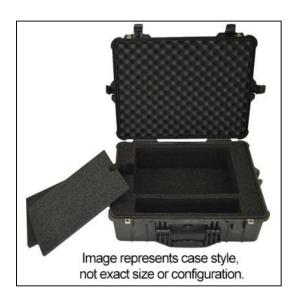

## Two 12" Laptops Case (Custom)

| Dimensions       |          |
|------------------|----------|
| Weight:          | 6.00 lbs |
| Internal Length: | 15.00 in |
| Internal Width:  | 10.50 in |
| Internal Height: | 6.00 in  |
| External Length: | 16.24 in |
| External Width:  | 12.94 in |
| External Height: | 6.78 in  |
| Lid Height:      | 1.75 in  |
| Bottom Depth:    | 4.25 in  |

## Features

Foam interior fits laptop and accessoriesInjection Molded Case with molded-in hingesWaterproof and dust tight design (MIL-C-4150J)Trigger release latch systemAmbient pressure equalization valve (MIL-STD-648C)Resistant to UV, solvents, corrosion, fungas (MIL-STD-810F)Resistant to impact damage (MIL-STD-810F)