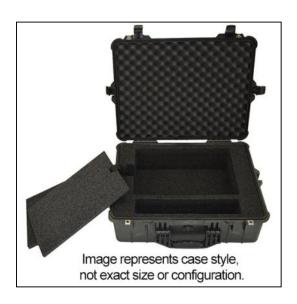

## **Dimensions**

6 lbs Weight: Internal Length: 15.00 in Internal Width: 10.50 in Internal Height: 6.00 in External Length: 16.24 in External Width: 12.94 in External Height: 6.78 in Lid Height: 1.75 in Bottom Depth: 4.25 in

## Features

Foam interior fits laptop and accessories Injection Molded Case with molded-in hinges Waterproof and dust tight design (MIL-C-4150J) Trigger release latch system Ambient pressure equalization valve (MIL-STD-648C) Resistant to UV, solvents, corrosion, fungas (MIL-STD-810F) Resistant to impact damage (MIL-STD-810F)