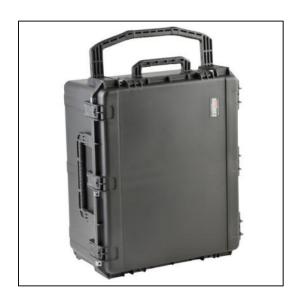

## **Eleven 16" Laptops Case - Rolling (Custom)**

| Dimensions       |          |
|------------------|----------|
| Weight:          | 44.6 lbs |
| Internal Length: | 30.75 in |
| Internal Width:  | 26.00 in |
| Internal Height: | 15.50 in |
| External Length: | 33.70 in |
| External Width:  | 28.53 in |
| External Height: | 16.37 in |
| Lid Height:      | 2.00 in  |
| Bottom Depth:    | 13.50 in |

## Features

Foam interior fits laptops and accessoriesInjection Molded Case with four in-line skate wheels and pull handleWaterproof and dust tight design (MIL-C-4150J)Molded-in hingeTrigger release latch systemAmbient pressure equalization valve (MIL-STD-648C)Resistant to UV, solvents, corrosion, fungus (MIL-STD-810F)Resistant to impact damage (MIL-STD-810F)