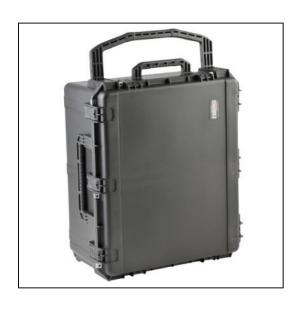

# Ten 16" Laptops Case - Rolling (Custom)

### Dimensions Weight: 44.6 lbs Internal Length: 30.75 in Internal Width: 26.00 in Internal Height: 15.50 in External Length: 33.70 in External Width: 28.53 in External Height: 16.37 in Lid Height: 2.00 in Bottom Depth: 13.50 in

#### Features

Foam interior fits laptops and accessoriesInjection Molded Case with four in-line skate wheels and pull handleWaterproof and dust tight design (MIL-C-4150J)Molded-in hingeTrigger release latch systemAmbient pressure equalization valve (MIL-STD-648C)Resistant to UV, solvents, corrosion, fungus (MIL-STD-810F)Resistant to impact damage (MIL-STD-810F)