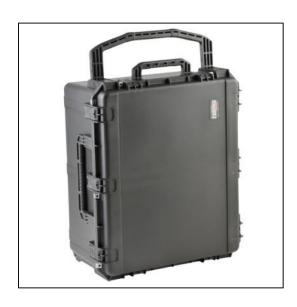

# Nine 16" Laptops Case - Rolling (Custom)

## Dimensions Weight: 44.6 lbs Internal Length: 30.75 in Internal Width: 26.00 in Internal Height: 15.50 in External Length: 33.70 in External Width: 28.53 in External Height: 16.37 in Lid Height: 2.00 in

#### Features

Foam interior fits laptops and accessoriesInjection Molded Case with four in-line skate wheels and pull handleWaterproof and dust tight design (MIL-C-4150J)Molded-in hingeTrigger release latch systemAmbient pressure equalization valve (MIL-STD-648C)Resistant to UV, solvents, corrosion, fungus (MIL-STD-810F)Resistant to impact damage (MIL-STD-810F)