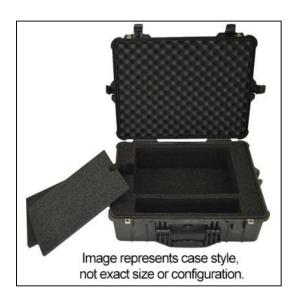

# Two 16" Laptops Case - Rolling (Custom)

Dimensions

#### Features

Foam interior fits laptops and accessoriesInjection Molded Case with wheels and pull handleWaterproof and dust tight design (MIL-C-4150J)Molded-in hingeTrigger release latch systemAmbient pressure equalization valve (MIL-STD-648C)Resistant to UV, solvents, corrosion, fungus (MIL-STD-810F)Resistant to impact damage (MIL-STD-810F)