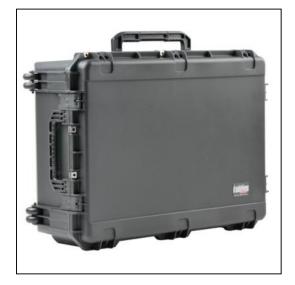

| Dimensions       |           |
|------------------|-----------|
| Weight:          | 43.00 lbs |
| Internal Length: | 29.00 in  |
| Internal Width:  | 22.00 in  |
| Internal Height: | 16.00 in  |
| External Length: | 31.94 in  |
| External Width:  | 24.54 in  |
| External Height: | 16.87 in  |
| Lid Height:      | 2.00 in   |
| Bottom Depth:    | 14.00 in  |
|                  |           |

## Features

Foam interior fits laptops and accessoriesInjection Molded Case with 2" wide skate wheels and pull handleWaterproof and dust tight design (MIL-C-4150J)Molded-in hingeTrigger release latch systemAmbient pressure equalization valve (MIL-STD-648C)Resistant to UV, solvents, corrosion, fungus (MIL-STD-810F)Resistant to impact damage (MIL-STD-810F)