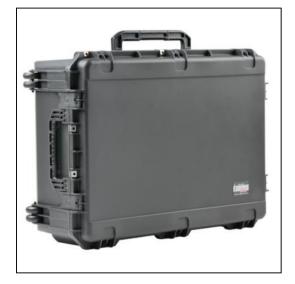

| Dimensions       |          |
|------------------|----------|
| Weight:          | 43 lbs   |
| Internal Length: | 29.00 in |
| Internal Width:  | 22.00 in |
| Internal Height: | 16.00 in |
| External Length: | 31.94 in |
| External Width:  | 24.54 in |
| External Height: | 16.87 in |
| Lid Height:      | 2.00 in  |
| Bottom Depth:    | 14.00 in |
|                  |          |

## Features

Foam interior fits laptops and accessoriesInjection Molded Case with 2" wide skate wheels and pull handleWaterproof and dust tight design (MIL-C-4150J)Molded-in hingeTrigger release latch systemAmbient pressure equalization valve (MIL-STD-648C)Resistant to UV, solvents, corrosion, fungus (MIL-STD-810F)Resistant to impact damage (MIL-STD-810F)