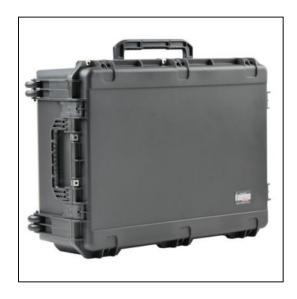

## **Eleven 14" Laptops Case - Rolling (Custom)**

| Dimensions       |           |
|------------------|-----------|
| Weight:          | 43.00 lbs |
| Internal Length: | 34.50 in  |
| Internal Width:  | 24.50 in  |
| Internal Height: | 12.75 in  |
| External Length: | 38.50 in  |
| External Width:  | 27.50 in  |
| External Height: | 14.25 in  |
| Lid Height:      | 2.00 in   |
| Bottom Depth:    | 10.75 in  |

## Features

Foam interior fits laptops and accessoriesInjection Molded Case with 2" wide skate wheels and pull handleWaterproof and dust tight design (MIL-C-4150J)Molded-in hingeTrigger release latch systemAmbient pressure equalization valve (MIL-STD-648C)Resistant to UV, solvents, corrosion, fungus (MIL-STD-810F)Resistant to impact damage (MIL-STD-810F)