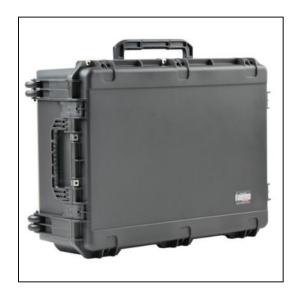

# **Eleven 14" Laptops Case - Rolling (Custom)**

### Dimensions

43 lbs Weight: Internal Length: 34.50 in Internal Width: 24.50 in Internal Height: 12.75 in External Length: 38.50 in External Width: 27.50 in External Height: 14.25 in Lid Height: 2.00 in Bottom Depth: 10.75 in

#### Features

Foam interior fits laptops and accessoriesInjection Molded Case with 2" wide skate wheels and pull handleWaterproof and dust tight design (MIL-C-4150J)Molded-in hingeTrigger release latch systemAmbient pressure equalization valve (MIL-STD-648C)Resistant to UV, solvents, corrosion, fungus (MIL-STD-810F)Resistant to impact damage (MIL-STD-810F)